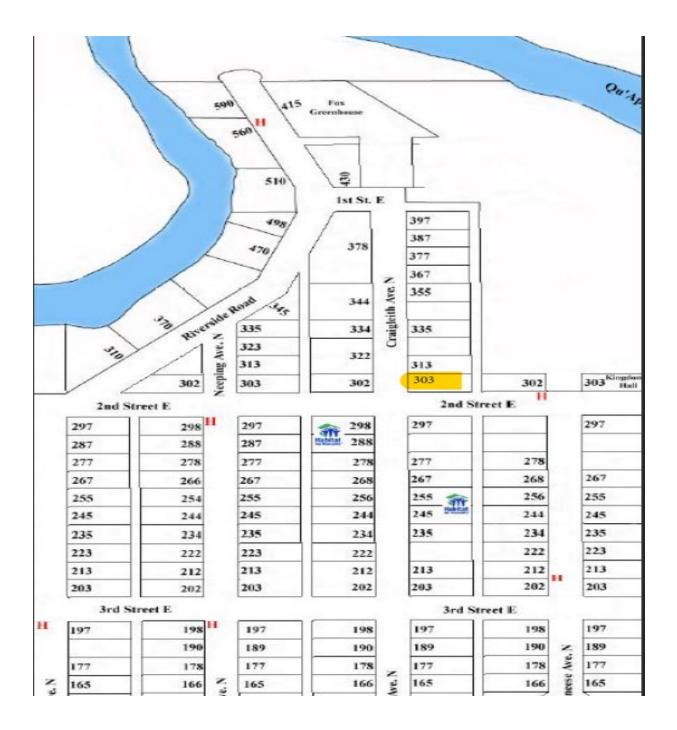

| 303 Craigleith Ave | Lot 20 Block 49 Plan AN4277 |
|--------------------|-----------------------------|
|                    |                             |

| 2021 Available Town Property For Sale |                                  |                         |                           |             |  |
|---------------------------------------|----------------------------------|-------------------------|---------------------------|-------------|--|
|                                       | Land Available for Sale          | Address                 | Level of Service          |             |  |
| 1                                     | Lot 4, Block 19 Alt# 505319700   | 635 Segwun Ave. S.      | Serviced to Property Line | 50 X 190    |  |
| 2                                     | Lot3-4, Block 7 Alt# 505212150   | 466 Segwun Ave. S.      | Serviced to Property Line | 100 X 140   |  |
| 3                                     | Lot 8, Block 19 Alt# 505319900   | 675 Segwun Ave. S       | Serviced to Property Line | 50 X190     |  |
| 4                                     | Lot 1, Block A Alt# 505210550    | 525 Craigleith Ave. S.  | Serviced to Property Line | 65 X 140    |  |
| 5                                     | Lot 2, Block A Alt# 505210625    | 535 Craigleith Ave. S.  | Serviced to Property Line | 65.60 X 140 |  |
| 6                                     | Lot 3 Block A Alt# 505210725     | 545 Craigleight Ave. S. | Serviced to Property Line | 65.60 X 140 |  |
| 7                                     | Lot 10 Block 2 Alt# 505210200    | 545 Okaneese Ave. S.    | Serviced to Property Line | 33 X 140    |  |
| 8                                     | Lot 8, Block 2 Alt# 505210100    | 525 Okaneese Ave. S.    | Serviced to Property Line | 40 X 140    |  |
| 9                                     | Lot 9, Block 2 Alt# 505210150    | 535 Okaneese Ave. S.    | Serviced to Property Line | 40 X 140    |  |
|                                       |                                  |                         |                           |             |  |
| 1                                     | Lot 1-2, Block 13 Alt# 505221700 | 386 Blondeau Ave. S.    | Not Serviced, No Mains    | 100 X 140   |  |
| 2                                     | Lot 3, Block 13 Alt# 505221800   | 376 Blondeau Ave. S.    | Not Serviced, No Mains    | 50 X 140    |  |
| 3                                     | Lot 4, Block 13 Alt# 505221850   | 366 Blondeau Ave. S.    | Not Serviced, No Mains    | 50 X 140    |  |
| 4                                     | Lot 5, Block 13 Alt# 505221900   | 356 Blondeau Ave. S.    | Not Serviced, No Mains    | 61 X 110    |  |