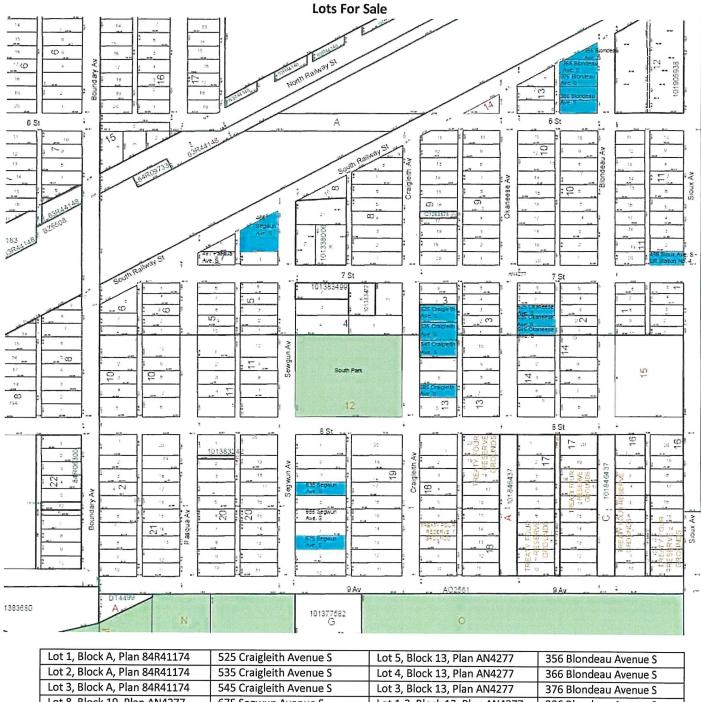

 Lot 2, Block A, Plan 84R41174
 535 Craigleith Avenue S
 Lot 4, Block 13, Plan AN4277
 366 Blondeau Avenue S

 Lot 3, Block A, Plan 84R41174
 545 Craigleith Avenue S
 Lot 3, Block 13, Plan AN4277
 376 Blondeau Avenue S

 Lot 8, Block 19, Plan AN4277
 675 Segwun Avenue S
 Lot 1-2, Block 13, Plan AN4277
 386 Blondeau Avenue S

 Lot 4, Block 19, Plan A02561
 635 Segwun Avenue S
 Lot 8, Block 2, Plan AN4277
 525 Okaneese Avenue S

 Lot 3A, Block 7, Plan 102395831
 468 Segwun Avenue S
 Lot 9, Block 2, Plan AN4277
 535 Okaneese Avenue S

 Lot 10, Block 2, Plan AN4277
 545 Okaneese Avenue S

All lots are priced at \$315.00 per front footage, plus GST.

| 303 Craigleith Ave | Lot 20 Block 49 Plan AN4277 |
|--------------------|-----------------------------|
|                    |                             |

| 2021 Available Town Property For Sale |                                  |                         |                           |             |  |
|---------------------------------------|----------------------------------|-------------------------|---------------------------|-------------|--|
|                                       | Land Available for Sale          | Address                 | Level of Service          |             |  |
| 1                                     | Lot 4, Block 19 Alt# 505319700   | 635 Segwun Ave. S.      | Serviced to Property Line | 50 X 190    |  |
| 2                                     | Lot3-4, Block 7 Alt# 505212150   | 466 Segwun Ave. S.      | Serviced to Property Line | 100 X 140   |  |
| 3                                     | Lot 8, Block 19 Alt# 505319900   | 675 Segwun Ave. S       | Serviced to Property Line | 50 X190     |  |
| 4                                     | Lot 1, Block A Alt# 505210550    | 525 Craigleith Ave. S.  | Serviced to Property Line | 65 X 140    |  |
| 5                                     | Lot 2, Block A Alt# 505210625    | 535 Craigleith Ave. S.  | Serviced to Property Line | 65.60 X 140 |  |
| 6                                     | Lot 3 Block A Alt# 505210725     | 545 Craigleight Ave. S. | Serviced to Property Line | 65.60 X 140 |  |
| 7                                     | Lot 10 Block 2 Alt# 505210200    | 545 Okaneese Ave. S.    | Serviced to Property Line | 33 X 140    |  |
| 8                                     | Lot 8, Block 2 Alt# 505210100    | 525 Okaneese Ave. S.    | Serviced to Property Line | 40 X 140    |  |
| 9                                     | Lot 9, Block 2 Alt# 505210150    | 535 Okaneese Ave. S.    | Serviced to Property Line | 40 X 140    |  |
|                                       |                                  |                         |                           |             |  |
| 1                                     | Lot 1-2, Block 13 Alt# 505221700 | 386 Blondeau Ave. S.    | Not Serviced, No Mains    | 100 X 140   |  |
| 2                                     | Lot 3, Block 13 Alt# 505221800   | 376 Blondeau Ave. S.    | Not Serviced, No Mains    | 50 X 140    |  |
| 3                                     | Lot 4, Block 13 Alt# 505221850   | 366 Blondeau Ave. S.    | Not Serviced, No Mains    | 50 X 140    |  |
| 4                                     | Lot 5, Block 13 Alt# 505221900   | 356 Blondeau Ave. S.    | Not Serviced, No Mains    | 61 X 110    |  |